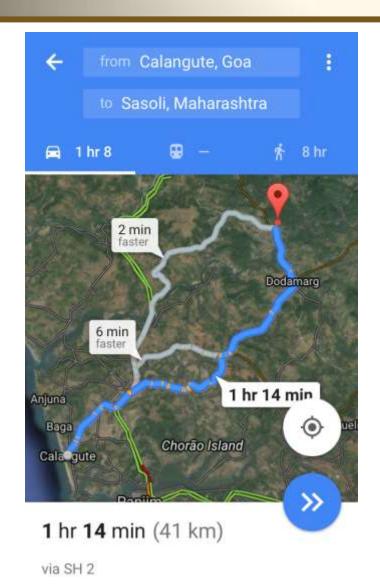

### Land Parcel- Key Details

- Land is located bang on Goa Border, in Sasoli,
   Maharashtra along a beautiful Canal
- 8 km from proposed MOPA Airport
- 30 mins from Calangute, Goa via operational highway (NH17)
- 30 mins from Panjim, Goa via operational highway (NH17)
- Near Railway Station

### Route Map to City Landmarks

via SH 2