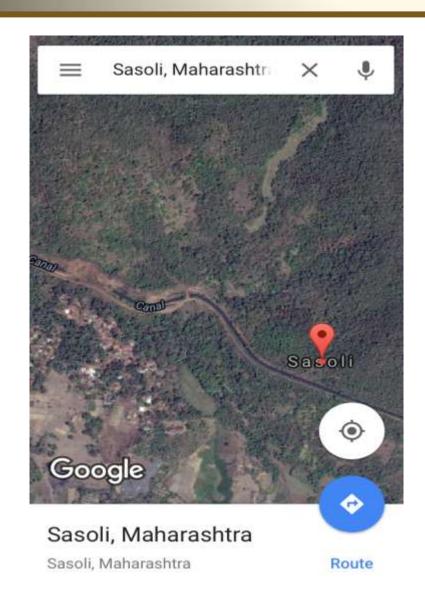

### Land Parcel- Key Details

- Land is located bang on Goa Border, in Sasoli,
   Maharashtra along a beautiful Canal
- 8 km from proposed MOPA Airport
- 30 mins from Calangute, Goa via operational highway (NH17)
- 30 mins from Panjim, Goa via operational highway (NH17)
- Near Railway Station

### Location Map-Satellite View