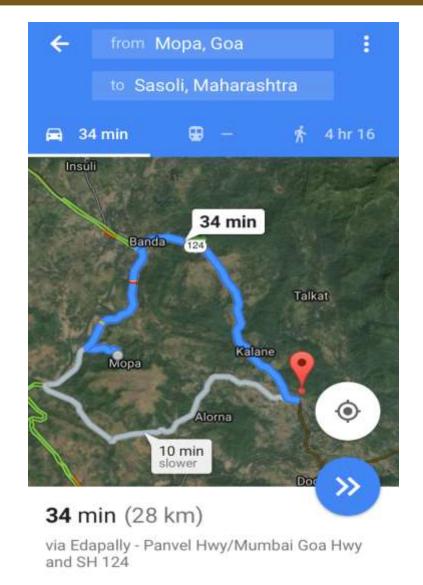

### **GOA Opportunity**

- Over the last 5-6 years, Goa has been ranked as one of the top destinations in India for land purchase primarily because "Everybody wants a piece of Goa".
- This demand over supply has led to land prices in Goa on a steep upward curve. With demand not reducing, we only expect the upward trend to continue. The key is to position now and ride this upward wave over the next 5-7 years. With land prices in Goa moving into an un-affordability bracket, the next best bet where entry point is relatively lower and has high potential of appreciation is the outskirts of Goa.
- Announcement of new MOPA airport in Mopa town of North Goa
- The property falls in Sasoli (between Dodamarg and Banda) and is a fantastic parcel of land. The terrain of the land is also good being almost flat touching the main SH 124. The property is an absolute no brainer in terms of investment

### Land Parcel- Key Details

- Land is located bang on Goa Border, in Sasoli,
   Maharashtra along a beautiful Canal
- 8 km from proposed MOPA Airport
- 30 mins from Calangute, Goa via operational highway (NH17)
- 30 mins from Panjim, Goa via operational highway (NH17)
- Near Railway Station

### FAQ's

- 4) How do you get to the property?
  - Rail: Pernem Railway Station 14 kms
  - Air: Dabolim International Airport 65 kms
  - 28 km (34 min) from proposed MOPA Airport there is an alternate route which is only 8 km from Pernem village where MOPA Airport will be located
- 5) What facilities are provided?
  - Motorable roads
  - Four cornerstone demarcations
  - Fencing of entire project
  - Security Service
  - Facility Management service post handover
  - Club with recreation facilities