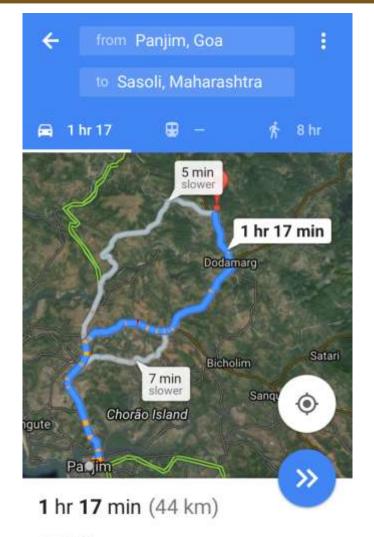

### Land Parcel- Key Details

- Land is located bang on Goa Border, in Sasoli,
   Maharashtra along a beautiful Canal
- 8 km from proposed MOPA Airport
- 30 mins from Calangute, Goa via operational highway (NH17)
- 30 mins from Panjim, Goa via operational highway (NH17)
- Near Railway Station

### Route Map to City Landmarks

via SH 2