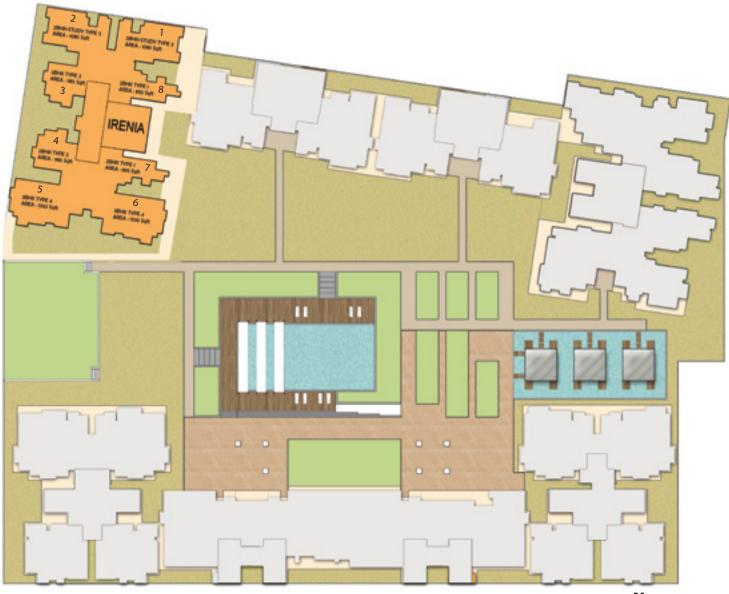

# CLUSTER PLAN PAYMENT PLAN

## Irenia Premium Residences - Cluster & Numbering Plan

Note: 1 Sq. Mtr. = 10.764 Sq. Ft.

Disclaimer: All specifications / Areas / Plans / Layouts are indicative and are subject to change by the Architect / Developer in the best interest of the development as deemed fit.