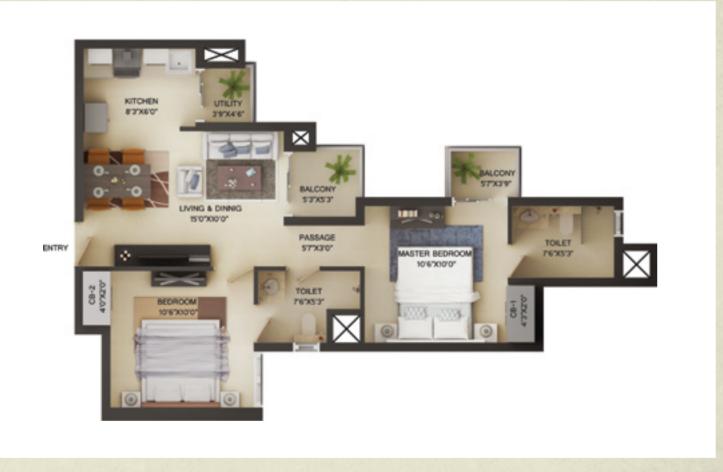

# PROPOSED SPECIFICATIONS

KEYPLAN

Saleable Area 895 sq. ft. | Built-up Area 671.25 sq. ft.

KEY PLAN

Saleable Area 985 sq. ft. | Built-up Area 738.75 sq. ft.

KEYPLAN

Saleable Area 1085 sq. ft. | Built-up Area 813.75 sq. ft.