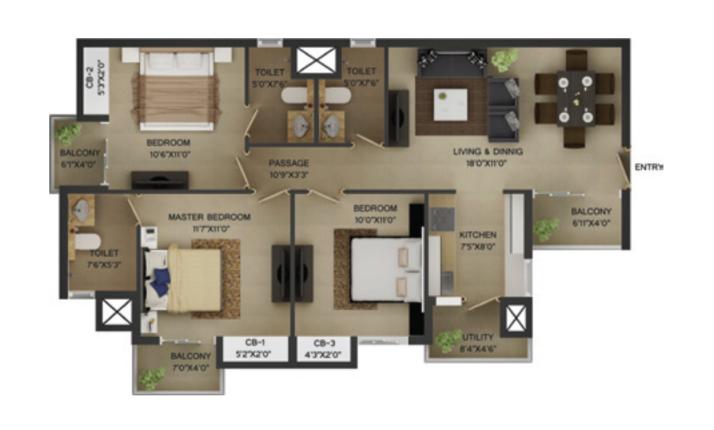

KEY PLAN

Saleable Area 1330 sq. ft. | Built-up Area 997.50 sq. ft.

ONE OF INDIA'S BIGGEST MIXED-USE RESIDENTIAL AND COMMERCIAL DEVELOPMENT SPREAD OVER 152 ACRES IN THE HEART OF NOIDA

**Our Consultants:** 