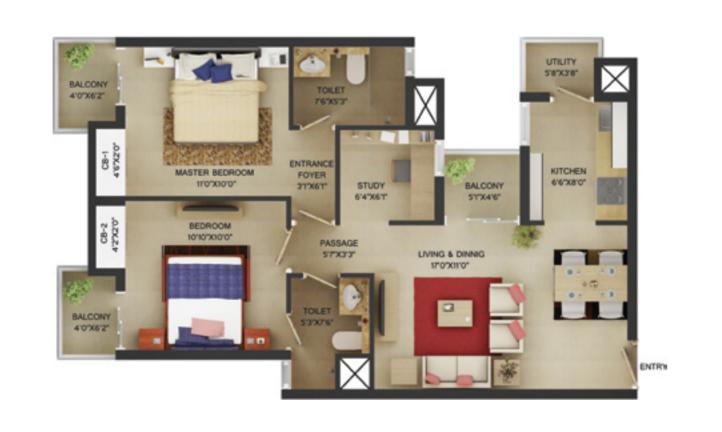

# PROPOSED SPECIFICATIONS

KEYPLAN

Saleable Area 895 sq. ft. | Built-up Area 671.25 sq. ft.

KEY PLAN

Saleable Area 985 sq. ft. | Built-up Area 738.75 sq. ft.

KEYPLAN

Saleable Area 1085 sq. ft. | Built-up Area 813.75 sq. ft.