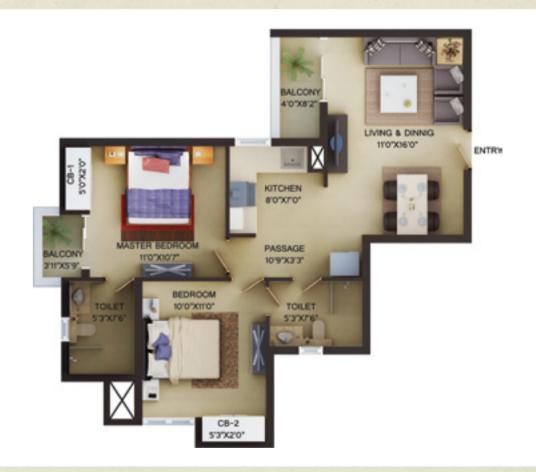

# PROPOSED SPECIFICATIONS

KEYPLAN

Saleable Area 895 sq. ft. | Built-up Area 671.25 sq. ft.

KEY PLAN

Saleable Area 985 sq. ft. | Built-up Area 738.75 sq. ft.

KEYPLAN

Saleable Area 1085 sq. ft. | Built-up Area 813.75 sq. ft.

KEY PLAN

Saleable Area 1330 sq. ft. | Built-up Area 997.50 sq. ft.

ONE OF INDIA'S BIGGEST MIXED-USE RESIDENTIAL AND COMMERCIAL DEVELOPMENT SPREAD OVER 152 ACRES IN THE HEART OF NOIDA

**Our Consultants:** 