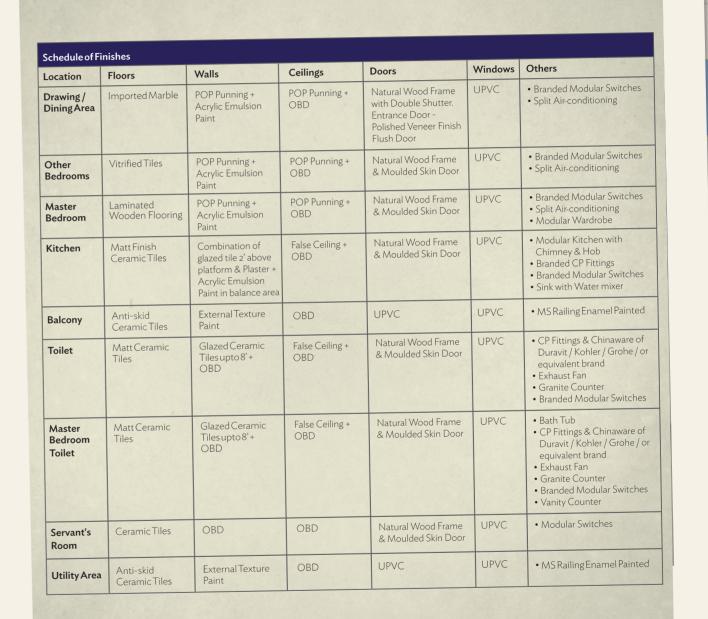

# PROPOSED SPECIFICATIONS

KEYPLAN

Saleable Area 895 sq. ft. | Built-up Area 671.25 sq. ft.

KEY PLAN

Saleable Area 985 sq. ft. | Built-up Area 738.75 sq. ft.

KEYPLAN

Saleable Area 1085 sq. ft. | Built-up Area 813.75 sq. ft.