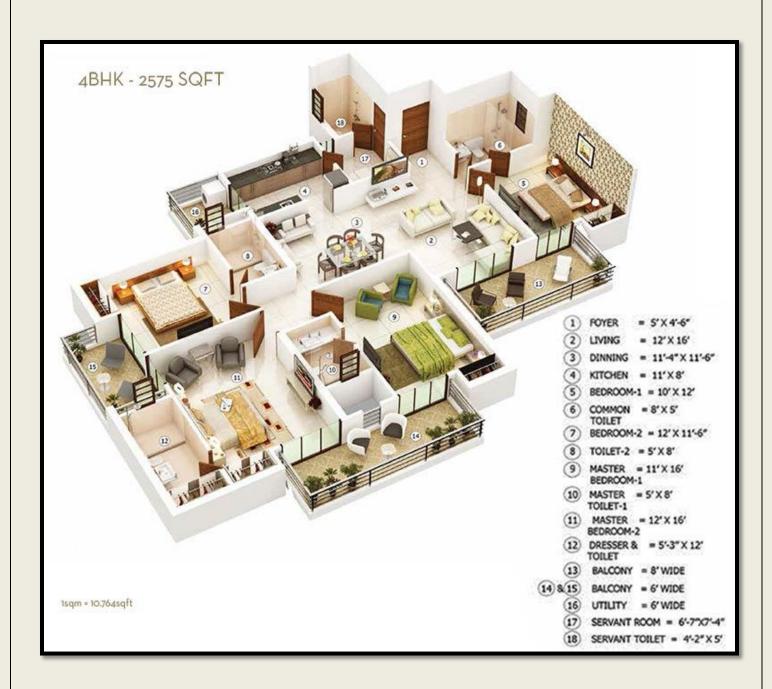

# AN UNPARALLELED EXPERIENCE AWAITS, THE TRUE CONNOISSEURS OF LUXURY









### Location





#### Site Plan

SEVEN STUNNING TOWERS, SURROUNDED BY GREEN OPEN SPACES, MADE EXCLUSIVELY FOR AN ELITE LIFE STYLE. CLASSIC AND MODERN DESIGN FUSED IN EXCEPTIONAL HARMONY. ENCRUSTED WITH THE BEST-IN-CLASS LUXURY ALONG WITH THE SUBTLE ELEGANCE THAT ONE CAN ONLY DREAM OF.





## Floor Plan

















#### WORLD OF INCOMPARABLE AMENITIES

ELEVATE RELAXATION TO A HIGHER PLANE. ENJOY A PROMENADE OF EXCLUSIVE AMENITIES, AT THE CLUBHOUSE, DESIGNED SPECIFICALLY TO HEIGHTEN YOUR PLEASURE.

- Swimming pool with separate kids pool area Unisex salon in the club
- Wellness Centre with aerobics, steam bath, sauna, spa, jacuzzi & yoga centre
- State-of-the-art fully loaded gymnasium Fully air-conditioned party / banquet hall
  - Cafeteria Kids play room Billiards / snooker / table tennis / cards room





#### SPECIFICATIONS THAT SPELL PERFECTION

THE BELVEDERE IS THE PINNACLE OF PERFECTION BOTH IN DESIGN AND BUILD. EVERY ASPECT OF THE BUILD PHASE HAS BEEN CAREFULLY CONSIDERED FROM MATERIALS TO TECHNIQUES, TO DELIVER WORLD CLASS LIVING EXPERIENCE.

- Provision of gas pipeline, broadband connect