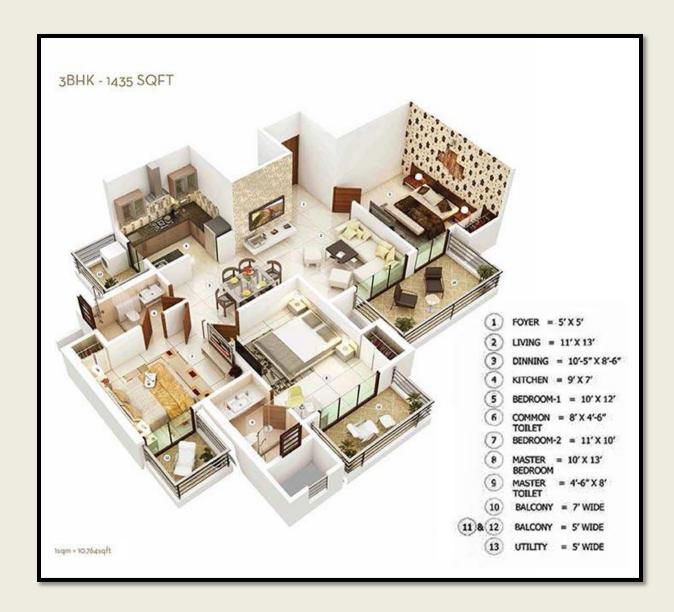

# AN UNPARALLELED EXPERIENCE AWAITS, THE TRUE CONNOISSEURS OF LUXURY









### Location





#### Site Plan

SEVEN STUNNING TOWERS, SURROUNDED BY GREEN OPEN SPACES, MADE EXCLUSIVELY FOR AN ELITE LIFE STYLE. CLASSIC AND MODERN DESIGN FUSED IN EXCEPTIONAL HARMONY. ENCRUSTED WITH THE BEST-IN-CLASS LUXURY ALONG WITH THE SUBTLE ELEGANCE THAT ONE CAN ONLY DREAM OF.





## Floor Plan

















#### WORLD OF INCOMPARABLE AMENITIES

ELEVATE RELAXATION TO A HIGHER PLANE. ENJOY A PROMENADE OF EXCLUSIVE AMENITIES, AT THE CLUBHOUSE, DESIGNED SPECIFICALLY TO HEIGHTEN YOUR PLEASURE.

- Swimming pool with separate kids pool area Unisex salon in the club
- Wellness Centre with aerobics, steam bath, sauna, spa, jacuzzi & yoga centre
- State-of-the-art fully loaded gymnasium Fully air-conditioned party / banquet hall
  - Cafeteria Kids play room Billiards / snooker / table tennis / cards room





#### SPECIFICATIONS THAT SPELL PERFECTION

THE BELVEDERE IS THE PINNACLE OF PERFECTION BOTH IN DESIGN AND BUILD. EVERY ASPECT OF THE BUILD PHASE HAS BEEN CAREFULLY CONSIDERED FROM MATERIALS TO TECHNIQUES, TO DELIVER WORLD CLASS LIVING EXPERIENCE.

- Provision of gas pipeline, broad