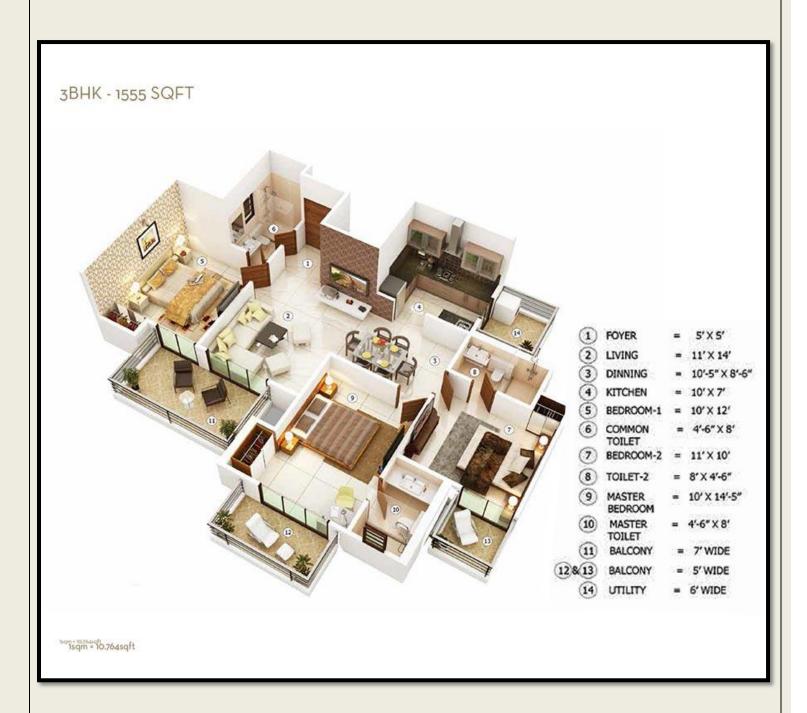

# AN UNPARALLELED EXPERIENCE AWAITS, THE TRUE CONNOISSEURS OF LUXURY









### Location





#### Site Plan

SEVEN STUNNING TOWERS, SURROUNDED BY GREEN OPEN SPACES, MADE EXCLUSIVELY FOR AN ELITE LIFE STYLE. CLASSIC AND MODERN DESIGN FUSED IN EXCEPTIONAL HARMONY. ENCRUSTED WITH THE BEST-IN-CLASS LUXURY ALONG WITH THE SUBTLE ELEGANCE THAT ONE CAN ONLY DREAM OF.





## Floor Plan

















#### WORLD OF INCOMPARABLE AMENITIES

ELEVATE RELAXATION TO A HIGHER PLANE. ENJOY A PROMENADE OF EXCLUSIVE AMENITIES, AT THE CLUBHOUSE, DESIGNED SPECIFICALLY TO HEIGHTEN YOUR PLEASURE.

- Swimming pool with separate kids pool area Unisex salon in the club
- Wellness Centre with aerobics, steam bath, sauna, spa, jacuzzi & yoga centre
- State-of-the-art fully loaded gymnasium Fully air-conditioned party / banquet hall
  - Cafeteria Kids play room Billiards / snooker / table tennis / cards room





#### SPECIFICATIONS THAT SPELL PERFECTION

THE BELVEDERE IS THE PINNACLE OF PERFECTION BOTH IN DESIGN AND BUILD. EVERY ASPECT OF THE BUILD PHASE HAS BEEN CAREFULLY CONSIDERED FROM MATERIALS TO TECHNIQUES, TO DELIVER WORLD CLASS LIVING EXPERIENCE.

- Provision of gas pipeline, broadband