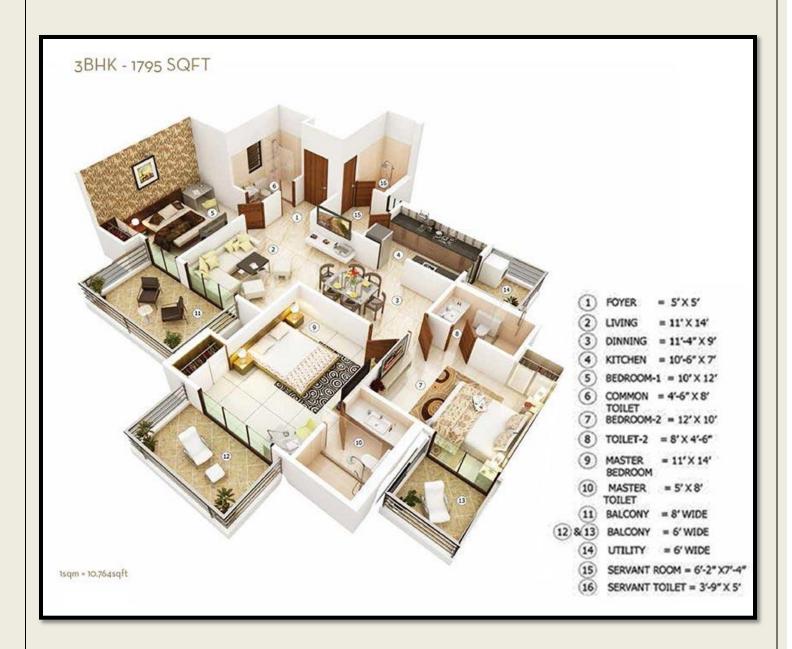

# AN UNPARALLELED EXPERIENCE AWAITS, THE TRUE CONNOISSEURS OF LUXURY









### Location





#### Site Plan

SEVEN STUNNING TOWERS, SURROUNDED BY GREEN OPEN SPACES, MADE EXCLUSIVELY FOR AN ELITE LIFE STYLE. CLASSIC AND MODERN DESIGN FUSED IN EXCEPTIONAL HARMONY. ENCRUSTED WITH THE BEST-IN-CLASS LUXURY ALONG WITH THE SUBTLE ELEGANCE THAT ONE CAN ONLY DREAM OF.





## Floor Plan

















#### WORLD OF INCOMPARABLE AMENITIES

ELEVATE RELAXATION TO A HIGHER PLANE. ENJOY A PROMENADE OF EXCLUSIVE AMENITIES, AT THE CLUBHOUSE, DESIGNED SPECIFICALLY TO HEIGHTEN YOUR PLEASURE.

- Swimming pool with separate kids pool area Unisex salon in the club
- Wellness Centre with aerobics, steam bath, sauna, spa, jacuzzi & yoga centre
- State-of-the-art fully loaded gymnasium Fully air-conditioned party / banquet hall
  - Cafeteria Kids play room Billiards / snooker / table tennis / cards room





#### SPECIFICATIONS THAT SPELL PERFECTION

THE BELVEDERE IS THE PINNACLE OF PERFECTION BOTH IN DESIGN AND BUILD. EVERY ASPECT OF THE BUILD PHASE HAS BEEN CAREFULLY CONSIDERED FROM MATERIALS TO TECHNIQUES, TO DELIVER WORLD CLASS LIVING EXPERIENCE.

- Provision of gas pipeline, broadband con