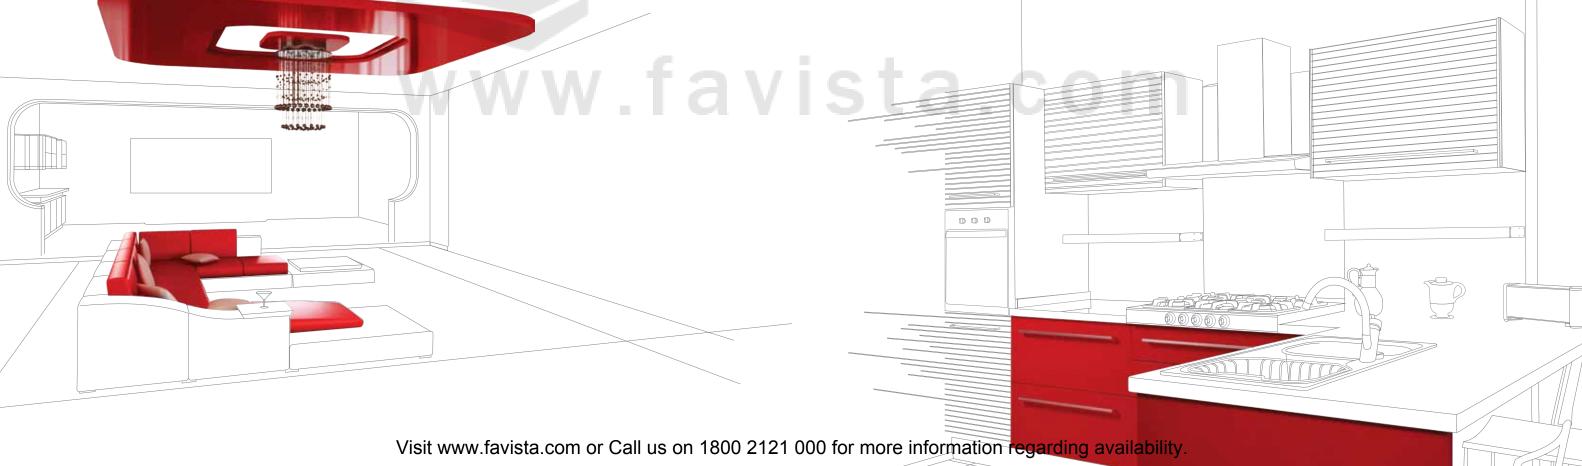

The interiors emanate with the feeling of well-being and happiness. Bedrooms have been planned in such a manner that they permit easy flow of breeze. Vivacious living room and ample space are hallmark of each apartment in Cherry County. They not only complement your modern lifestyle but are also at par with international standards.

# Soothing space. For lifelong happiness.

### Living & Dining Area

- Main entry door frame of Maranti or equivalent wood with skin moulded door shutter
- Finished walls & ceiling with OBD in pleasing shades
- 2'x2' Vitrified tiles flooring
- One land line connection having intercom facilities
- Provision for DTH connection

#### **Bedrooms**

- Wooden laminated flooring in Master Bedroom
- 2'x2' Vitrified tiles flooring in other Bedrooms
- · Finished walls & ceiling with OBD in pleasing shades
- Internal door-frames of Maranti or equivalent wood
- Internal door made of painted flush shutters

#### Kitchen

- Granite working top with stainless steel sink
- Designer ceramic tiles upto 2' above working counter
- Finished walls & ceiling with OBD in pleasing shades
- Individual RO unit for drinking water
- Vitrified tile flooring 2'x2'

#### Toilets

- Ceramic tiles on walls up to door level
- Anti-skid ceramic tiles flooring
- White sanitary ware with EWC, CP fittings and mirror in all the toilets