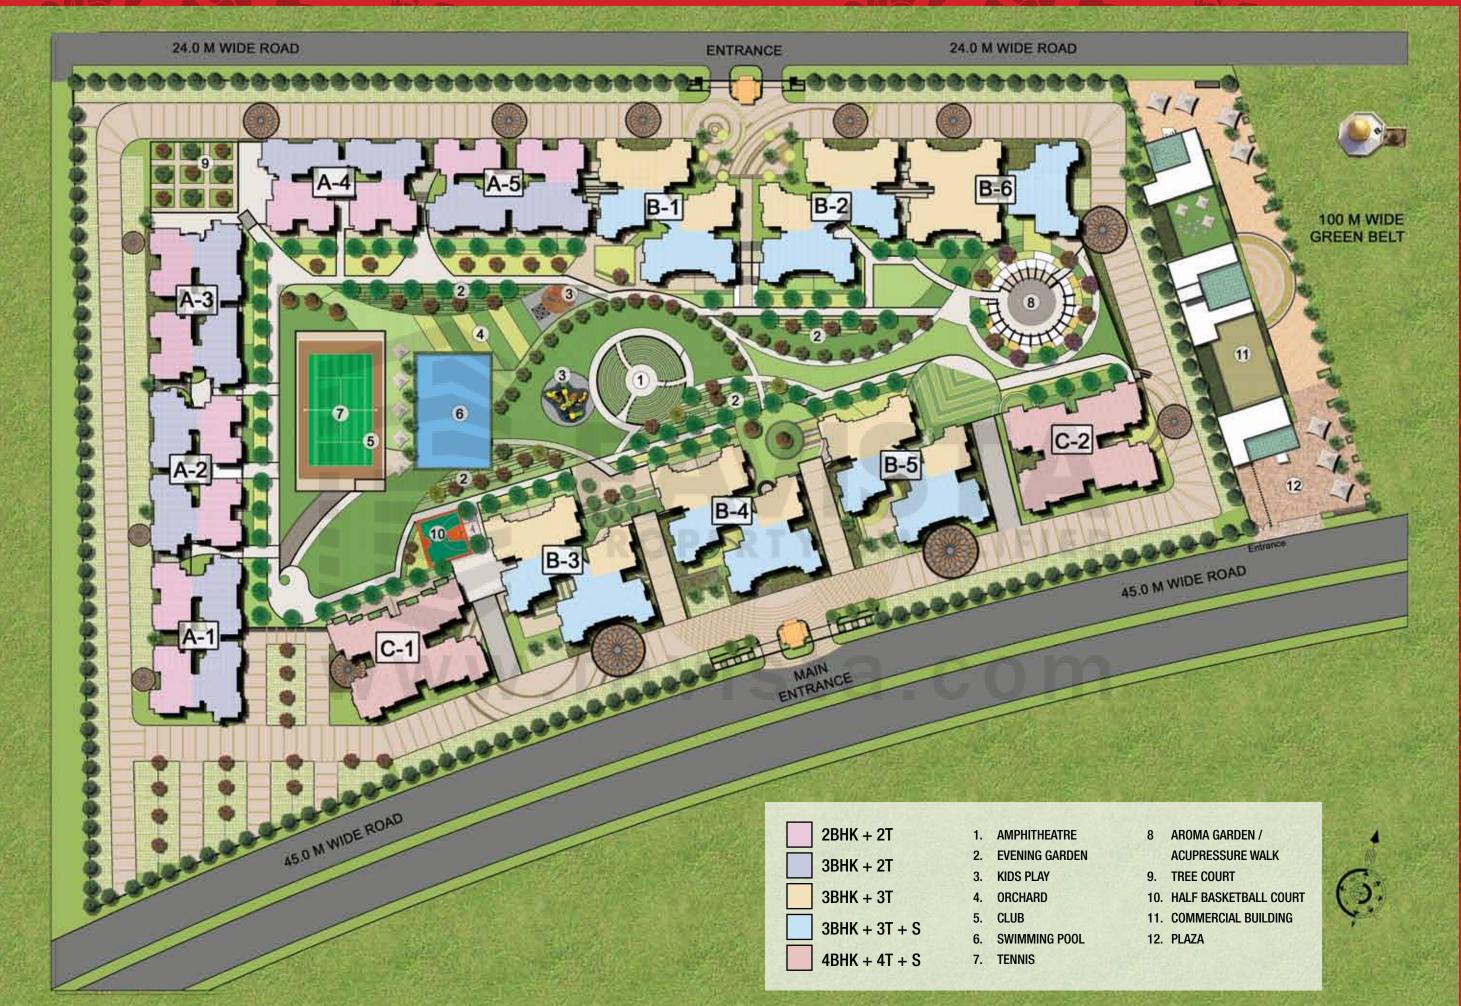

Every inch of Cherry County has been planned to enhance the joy of living. The club facility and the other amenities here promote harmony in each and every aspect of life. They provide you with a large number of activities and indulgences to unwind yourself and help you lead an incredible life.

## Highlights of Cherry County

- Adjacent to 130 mtr. wide road
- Corner plot
- Facing 100 mtr. wide green belt
- Certified earthquake resistant structure as per IS Codes of practice
- Firm Price no escalation
- Lifts by OTIS/KONE or equivalent
- 24 hours water supply in bathrooms
- 24 hours security with intercom
- Covered & open reserved car parking on payment basis
- Parks, children play area, landscaping within the complex
- Community Center
- Wi-Fi enabled complex
- Only 25% covered area and 75% open space
- Rain water harvesting
- Plumbing done with CPVC pipes to avoid corrosion
- Timely possession with penalty clause

#### **Club Highlights**

- Large Swimming Pool
- Spa, Steam, Sauna, Jacuzzi
- Gymnasium
- Yoga Training
- Salon & Massage Parlour
- Lawn Tennis, Table Tennis, Basket Ball
- Card Room & Billiard Room
- Coffee Shop, Restaurant