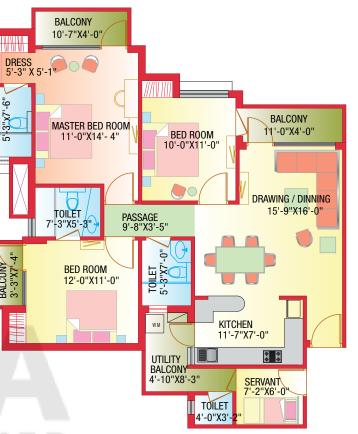

TOILET 7'-3"X5'-**3**"

ē

5'-3"X7

"Built-up Area" shall mean the entire area of shafts, total area under walls, area under columns, half of the area of the wall common with other apartments, proportionate area of shafts, total area of all balconies, cupboards and 50% area of open terrace attached (if any), which forms integral part of the said apartment.