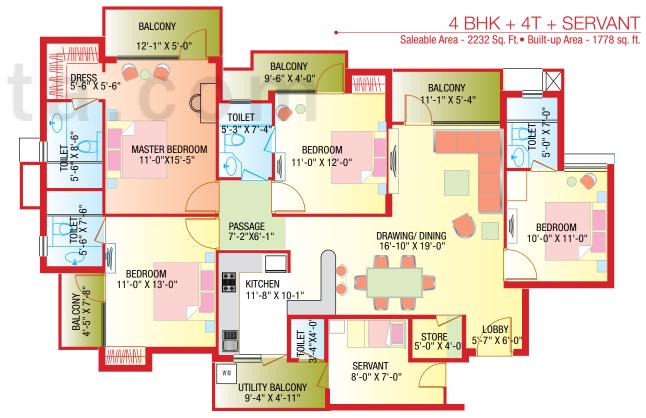

TOILET 7'-3"X5'-**3**"

ē

5'-3"X7

"Built-up Area" shall mean the entire area of shafts, total area under walls, area under columns, half of the area of the wall common with other apartments, proportionate area of shafts, total area of all balconies, cupboards and 50% area of open terrace attached (if any), which forms integral part of the said apartment.