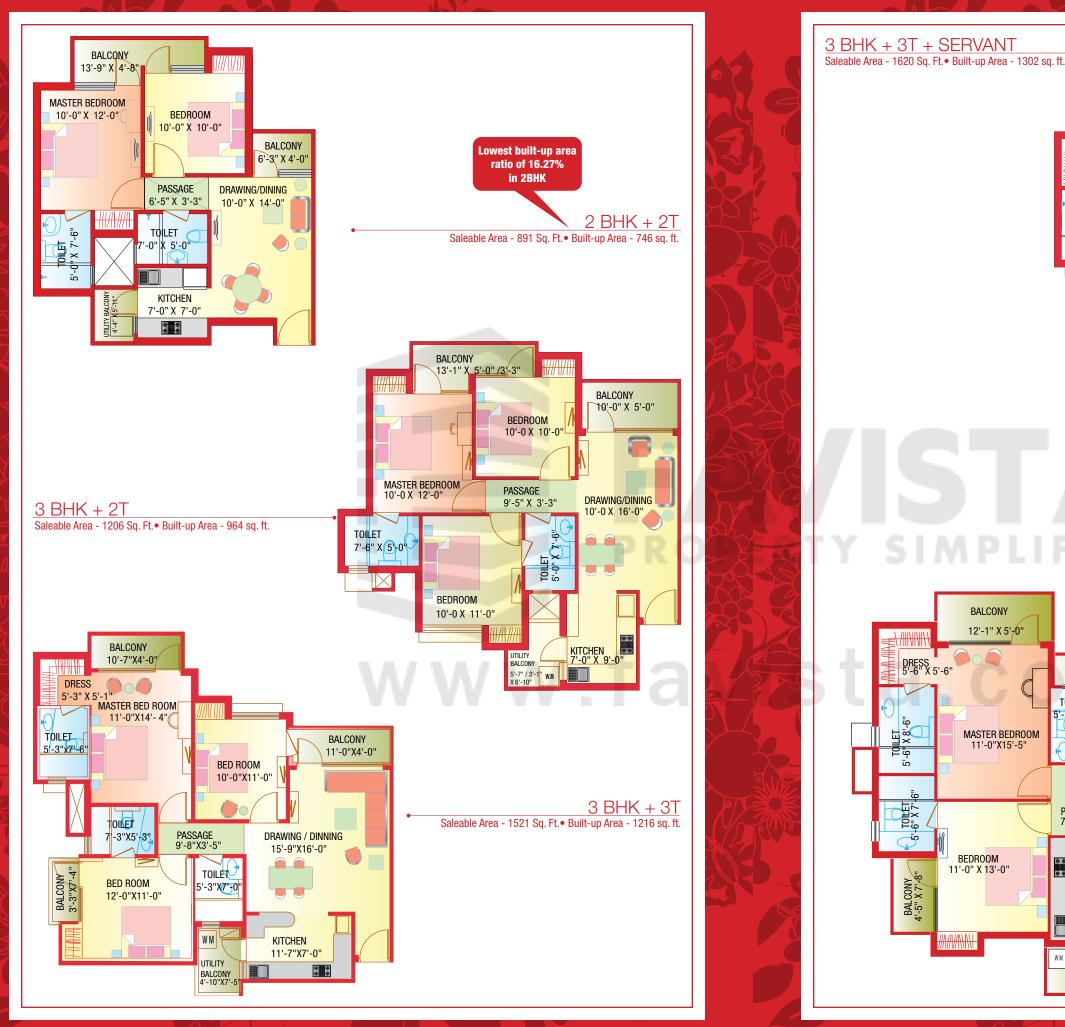

TOILET 7'-3"X5'-**3**"

ē

5'-3"X7

"Built-up Area" shall mean the entire area of shafts, total area under walls, area under columns, half of the area of the wall common with other apartments, proportionate area of shafts, total area of all balconies, cupboards and 50% area of open terrace attached (if any), which forms integral part of the said apartment.