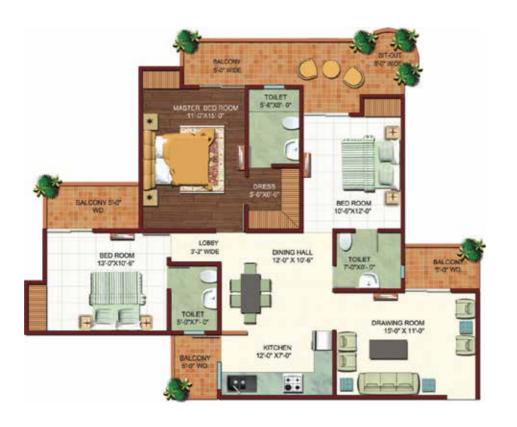

#### TYPE-5

3 BHK + 3 Toilet + Dress Super Area – 1795 sq. ft. Built-up Area – 1400 sq. ft.

In Tower J Unit No. 1/2

#### TYPE-6

3 BHK + 3 Toilet + Store Super Area – 1795 sq. ft. Built-up Area – 1400 sq. ft.

In Tower K In Tower J Unit No. 3/4 Unit No. 5/6