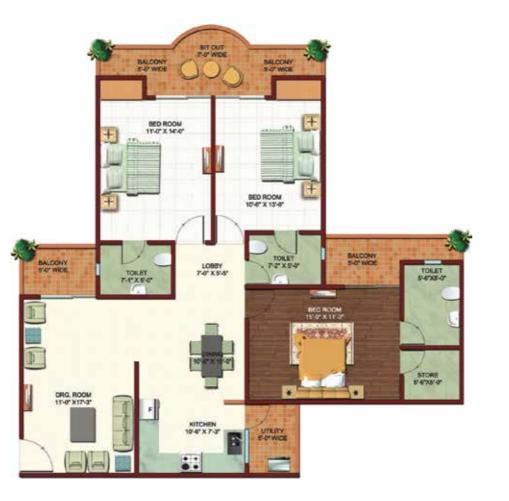

#### TYPE-1

2 BHK + 2 Toilet + Store Super Area – 1095 sq. ft. Built-up Area – 854 sq. ft.

#### TYPE-2

2 BHK + 2 Toilet + Kids Room Super Area – 1255 sq. ft. Built-up Area – 979 sq. ft.

### TYPE-3

3 BHK + 2 Toilet + Puja/ Store Super Area – 1475 sq. ft. Built-up Area – 1150 sq. ft.