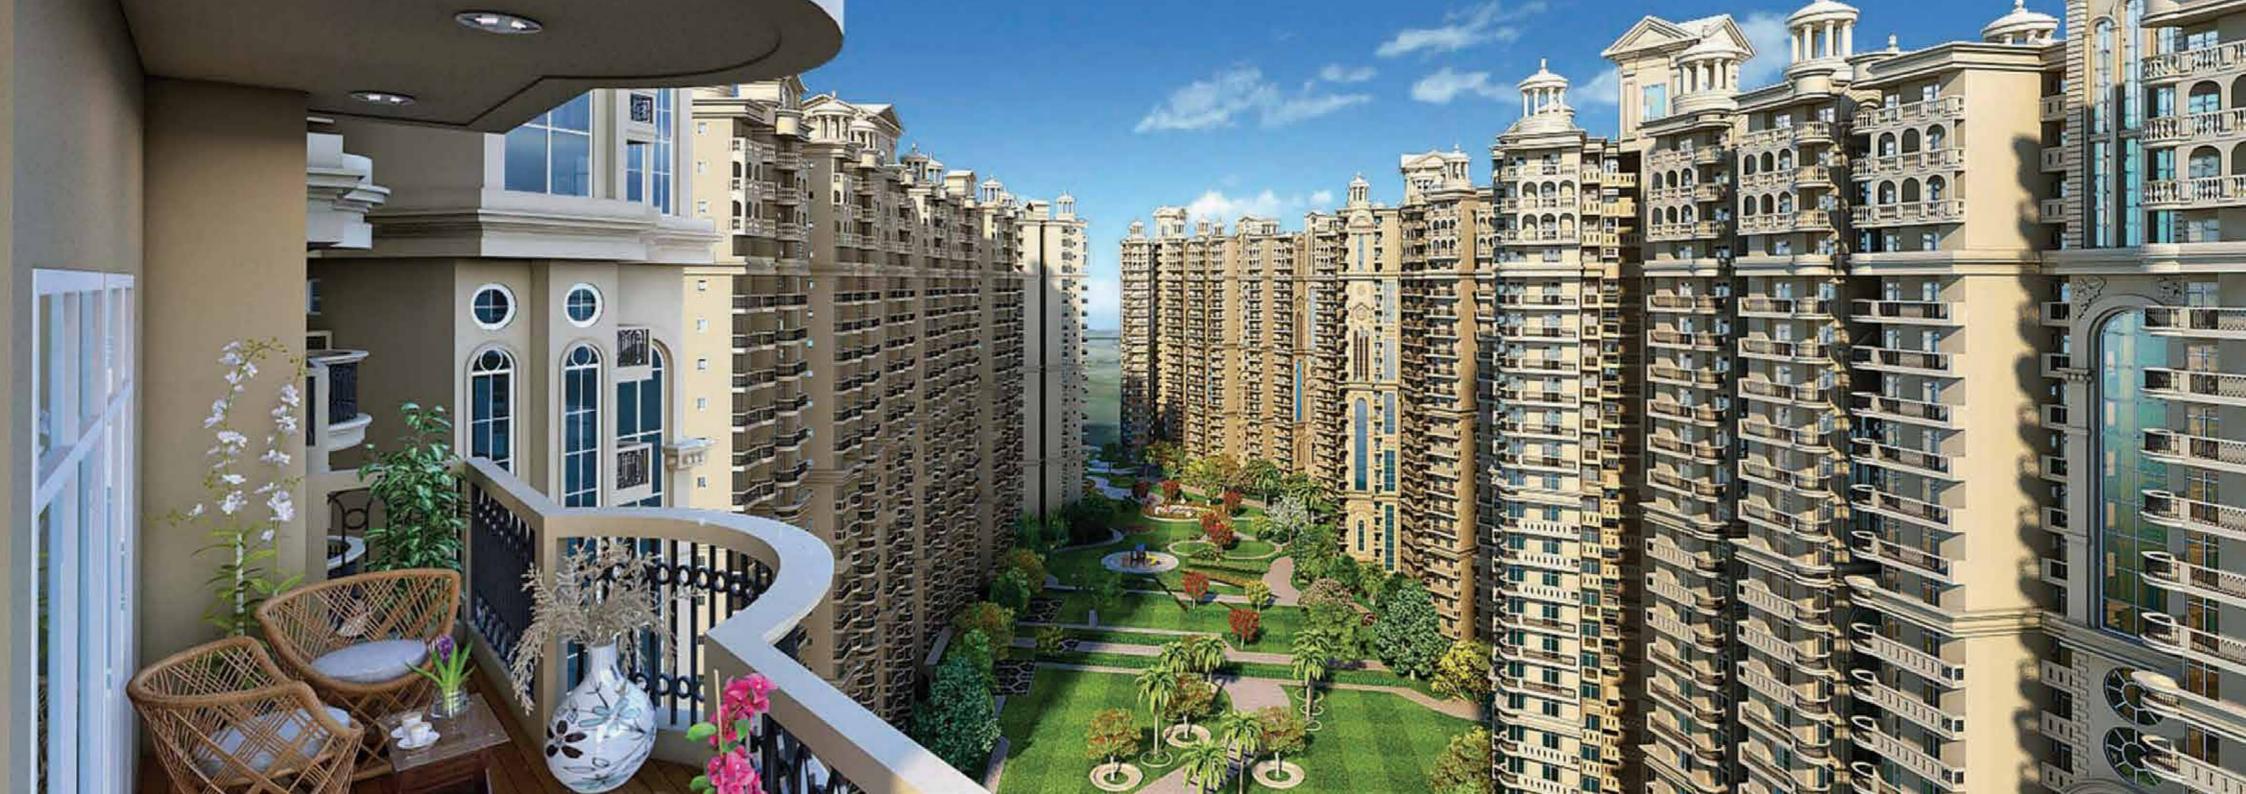

- · Inspired by the famed Spanish architecture
- Spread across an area of 18 acres
- Beautiful landscaped gardens designed by renowned architects
- · Wide roads within the complex
- · Fountains in front courtyard
- · Beautifully arched corridor and entrance
- · Abundant natural lighting indoors
- · State-of-the-art club with spa, steam & sauna
- Fully-equipped gymnasium
- Swimming pool with kids' pool
- · Basketball and badminton court
- · Ultra modern visitor's lounge
- · Separate visitor's parking space
- · Golf cart for dropping visitors and much more...

These homes are at par with the latest, keeping the cosy modesty of Indian homes intact. Vast open spaces, porches, balconies, gardens and water bodies fused with state-of-the-art facilities give these homes a Spanish look and feel.