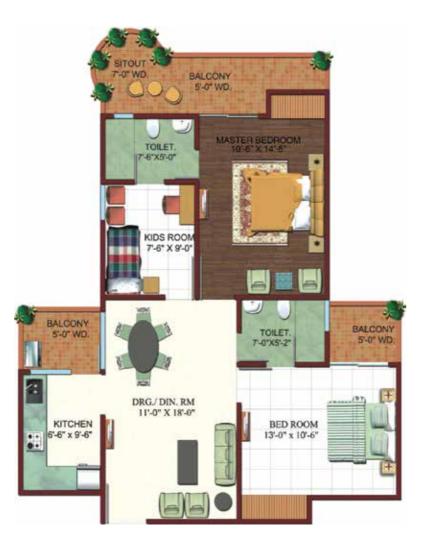

#### TYPE-2

2 BHK + 2 Toilet + Kids Room Super Area – 1255 sq. ft. Built-up Area – 979 sq. ft.

### In Tower D/ G/ H