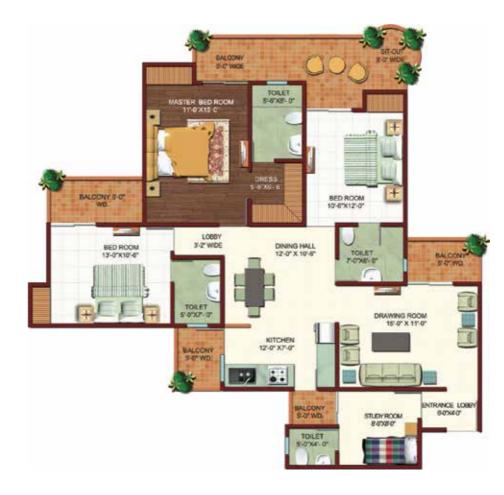

#### TYPE-4

3 BHK + 3 Toilet Super Area – 1650 sq. ft. Built-up Area – 1287 sq. ft.

#### TYPE-5

3 BHK + 3 Toilet + Dress Super Area – 1795 sq. ft. Built-up Area – 1400 sq. ft.

In Tower J Unit No. 1/2

#### TYPE-6

3 BHK + 3 Toilet + Store Super Area – 1795 sq. ft. Built-up Area – 1400 sq. ft.

In Tower K In Tower J Unit No. 3/4 Unit No. 5/6

#### TYPE-7

3 BHK + Study + 4 Toilet +Dress/ Store + Entrance Lobby Super Area - 1995 sq. ft. Built-up Area - 1557 sq. ft.

In Tower J Unit No. 3/4