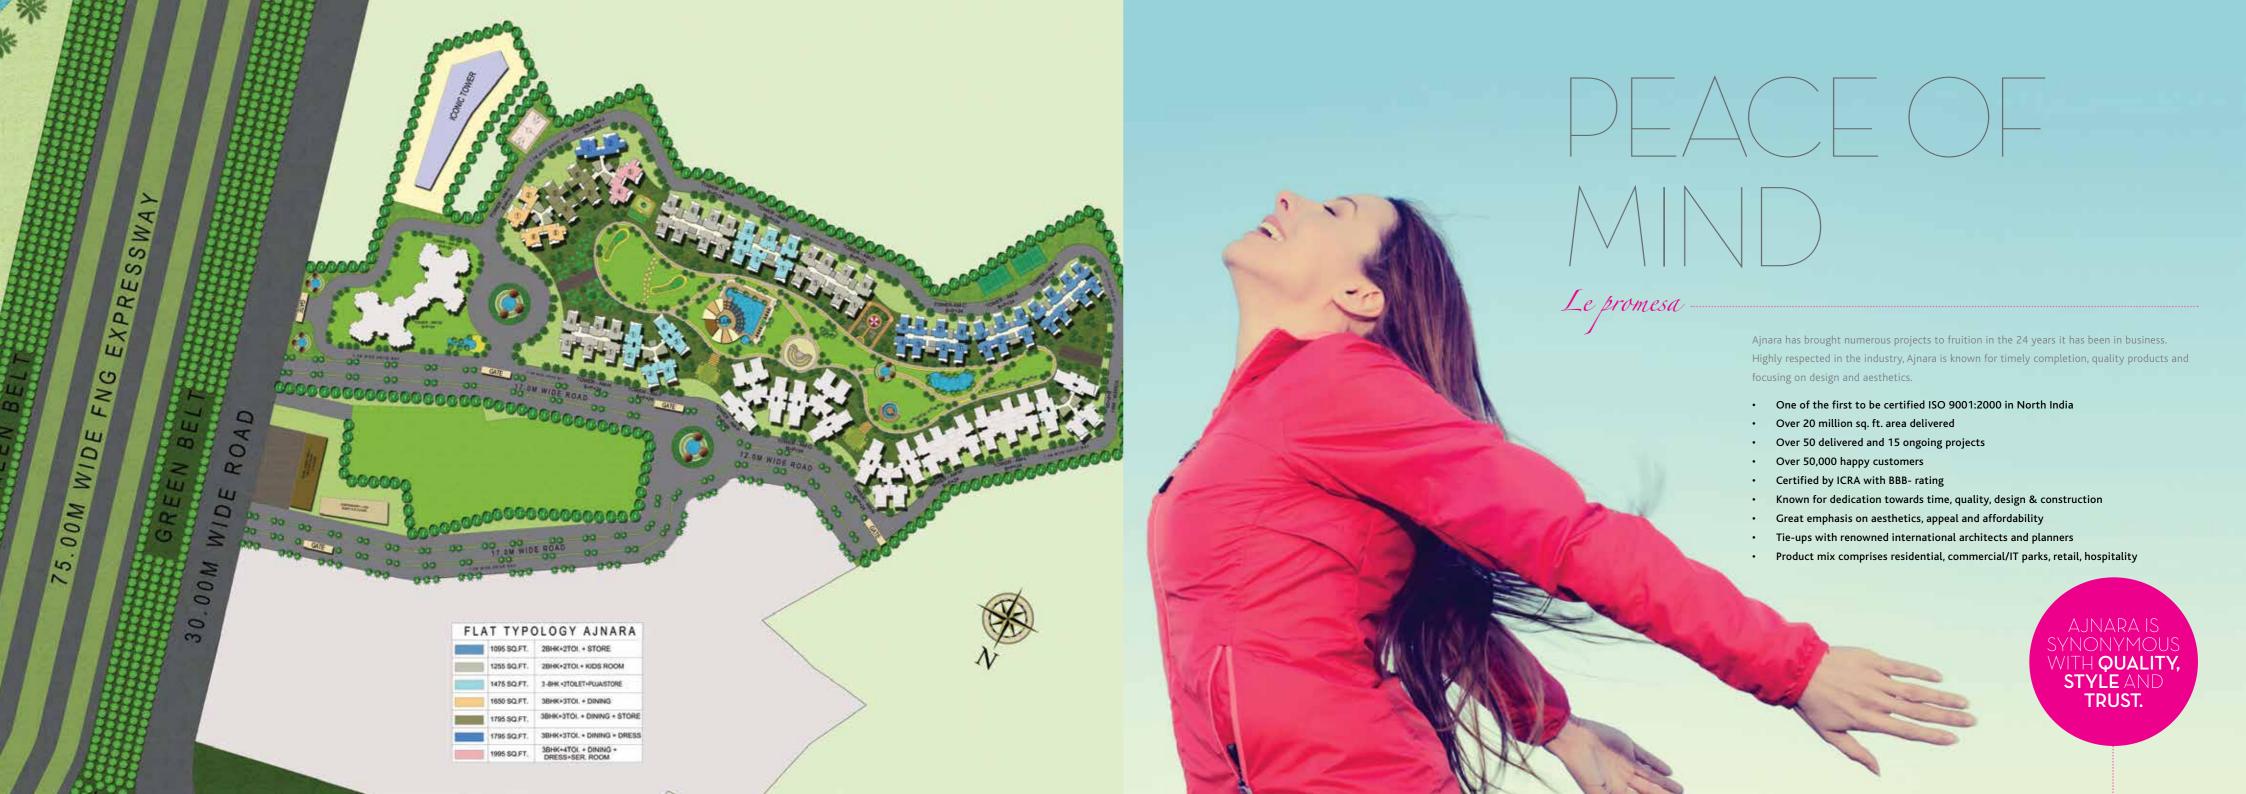

- · Inspired by the famed Spanish architecture
- Spread across an area of 18 acres
- Beautiful landscaped gardens designed by renowned architects
- · Wide roads within the complex
- · Fountains in front courtyard
- · Beautifully arched corridor and entrance
- · Abundant natural lighting indoors
- · State-of-the-art club with spa, steam & sauna
- Fully-equipped gymnasium
- Swimming pool with kids' pool
- · Basketball and badminton court
- · Ultra modern visitor's lounge
- · Separate visitor's parking space
- · Golf cart for dropping visitors and much more...

These homes are at par with the latest, keeping the cosy modesty of Indian homes intact. Vast open spaces, porches, balconies, gardens and water bodies fused with state-of-the-art facilities give these homes a Spanish look and feel.