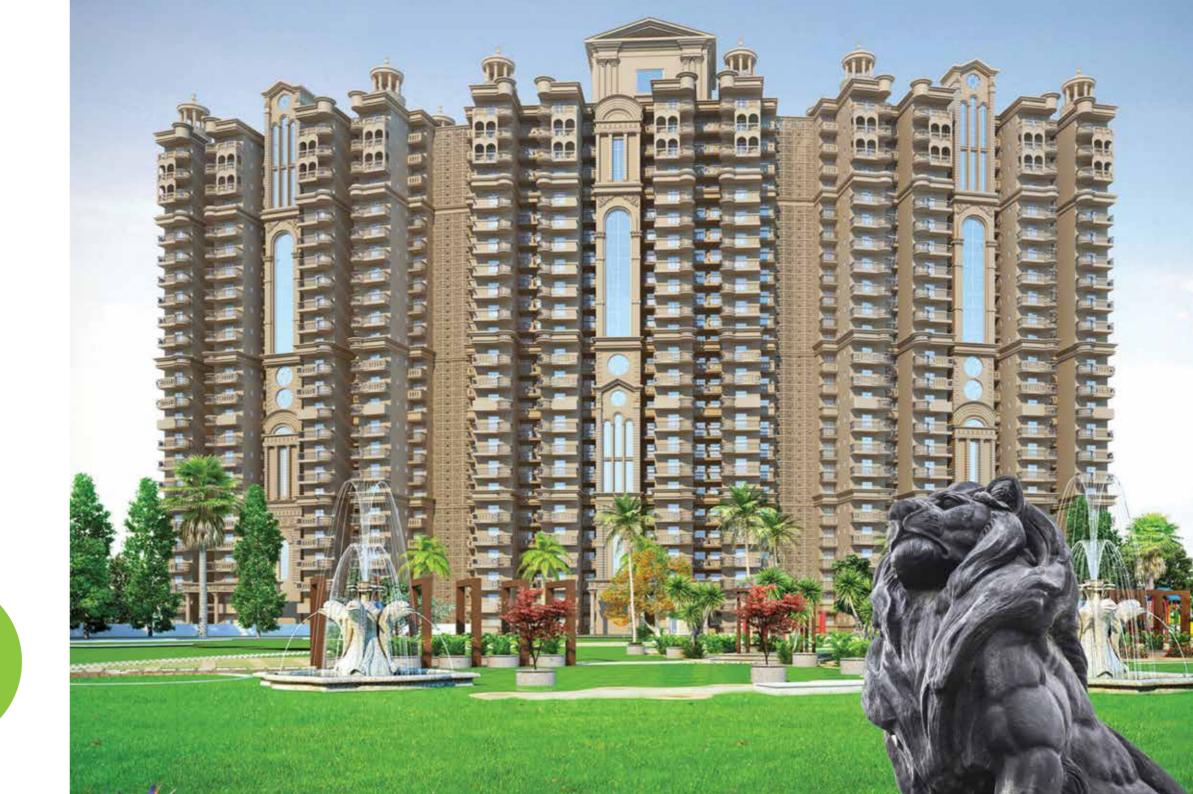

# 

Le Spanish style .....

Inspired by the earthy feel of Spain, Ajnara Ambrosia introduces you to 'Spanish Living'. Sprawling effervescent greens, wide open walkways, blooming flowers, complete homes with balconies and courtyards, and typically arched hallways make this gated community a 'little España' in itself.

- · Inspired by the famed Spanish architecture
- Spread across an area of 18 acres
- Beautiful landscaped gardens designed by renowned architects
- · Wide roads within the complex
- · Fountains in front courtyard
- · Beautifully arched corridor and entrance
- · Abundant natural lighting indoors
- · State-of-the-art club with spa, steam & sauna
- Fully-equipped gymnasium
- Swimming pool with kids' pool
- · Basketball and badminton court
- · Ultra modern visitor's lounge
- · Separate visitor's parking space
- · Golf cart for dropping visitors and much more...

These homes are at par with the latest, keeping the cosy modesty of Indian homes intact. Vast open spaces, porches, balconies, gardens and water bodies fused with state-of-the-art facilities give these homes a Spanish look and feel.