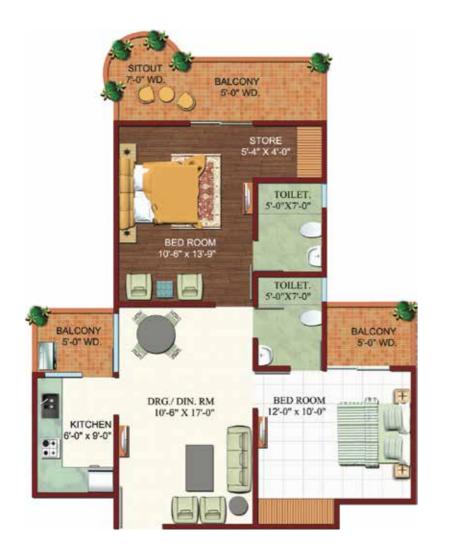

#### TYPE-1

2 BHK + 2 Toilet + Store Super Area – 1095 sq. ft. Built-up Area – 854 sq. ft.

#### In Tower A/B/C