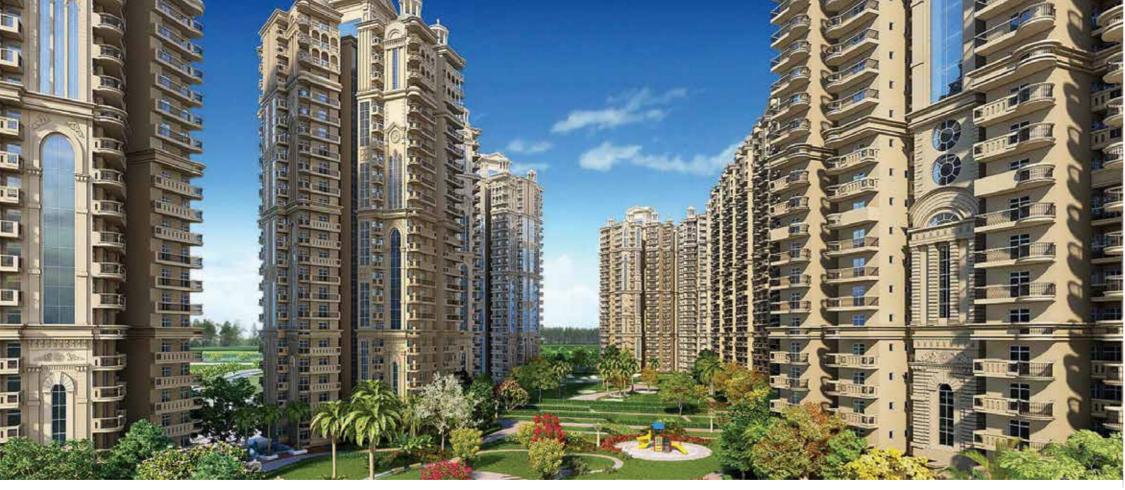

- · Inspired by the famed Spanish architecture
- Spread across an area of 18 acres
- Beautiful landscaped gardens designed by renowned architects
- · Wide roads within the complex
- · Fountains in front courtyard
- · Beautifully arched corridor and entrance
- · Abundant natural lighting indoors
- · State-of-the-art club with spa, steam & sauna
- Fully-equipped gymnasium
- Swimming pool with kids' pool
- · Basketball and badminton court
- · Ultra modern visitor's lounge
- · Separate visitor's parking space
- · Golf cart for dropping visitors and much more...

These homes are at par with the latest, keeping the cosy modesty of Indian homes intact. Vast open spaces, porches, balconies, gardens and water bodies fused with state-of-the-art facilities give these homes a Spanish look and feel.