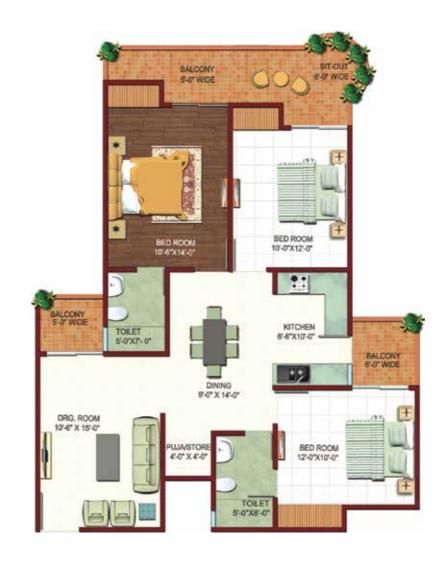

### TYPE-3

3 BHK + 2 Toilet + Puja/ Store Super Area – 1475 sq. ft. Built-up Area – 1150 sq. ft.

### In Tower E/ F