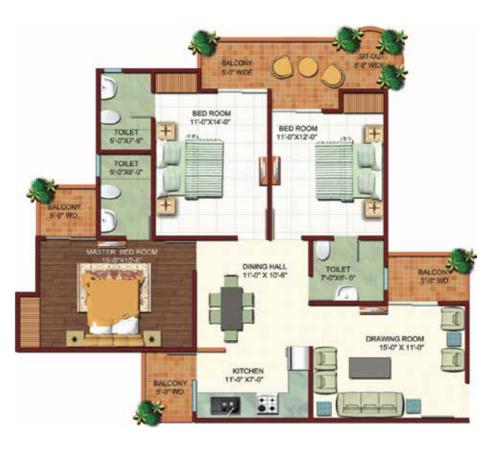

#### TYPE-4

3 BHK + 3 Toilet Super Area – 1650 sq. ft. Built-up Area – 1287 sq. ft.

#### In Tower K Unit No. 1/2/5/6