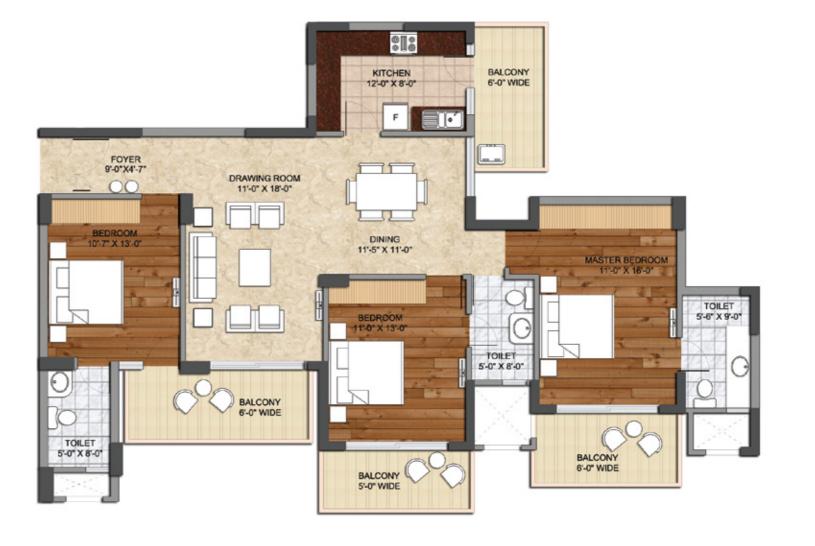

# TYPE A 2 BHK + Study + 2 Toilets

3 BHK + 3 Toilets

TYPE B

Area - 1910 sq.ft (177.50 sq.mt)

Area - 1565 sq.ft (145.44 sq.mt)