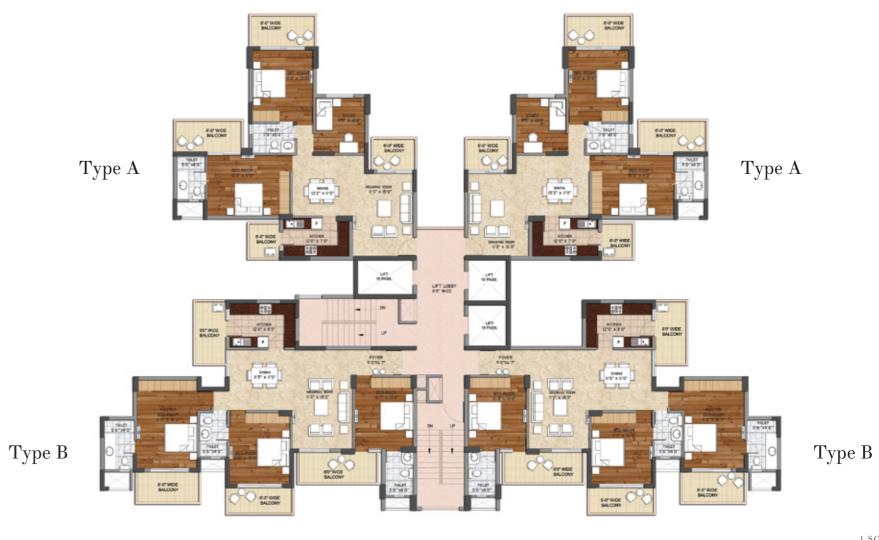

Cluster Plan

# TYPE A 2 BHK + Study + 2 Toilets

3 BHK + 3 Toilets

TYPE B

Area - 1910 sq.ft (177.50 sq.mt)

Area - 1565 sq.ft (145.44 sq.mt)