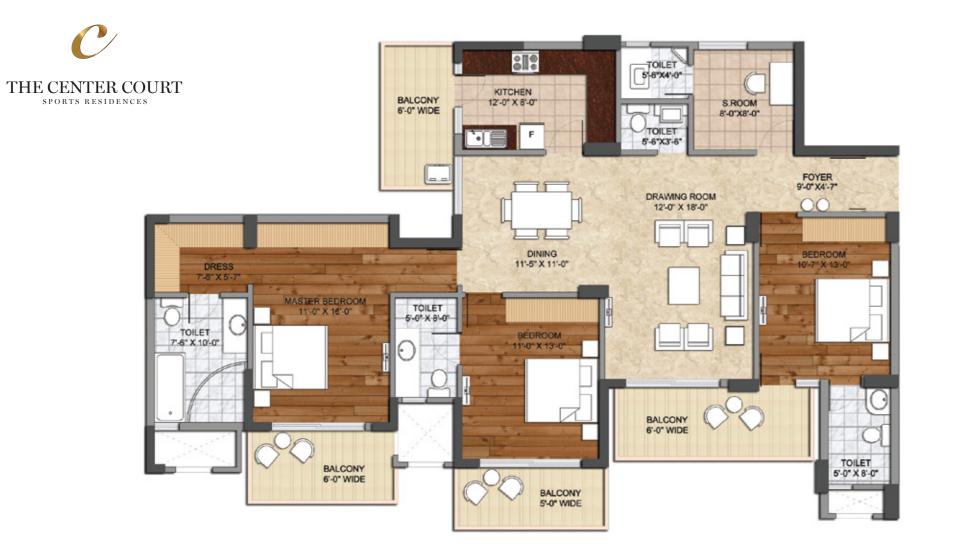

## TYPE C 3 BHK + 3 Toilets + Study / Servant Room + Toilet

Area - 2175 sq.ft (202.13 sq.mt)