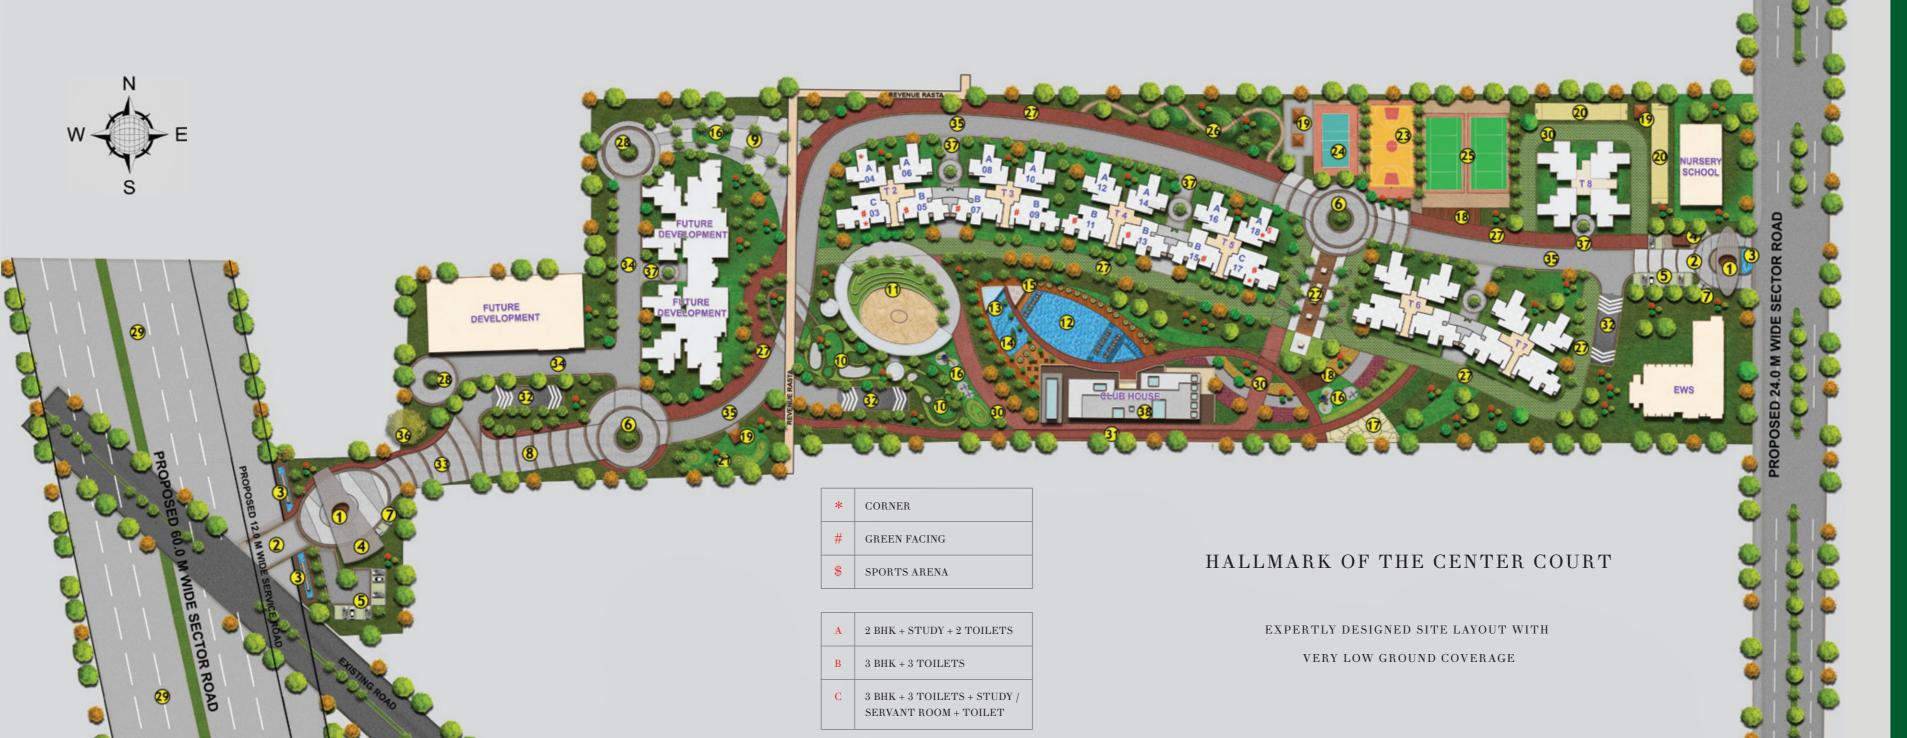

#### Legend

- 1 Guard House
- 2 Entry / Exit
- 3 Water Feature
- 4 Waiting Area
- 5 Visitor's Parking Area
- 6 Feature Rotonda
- 7 Golf Cart Parking Area
- 8 Feature Paving
- 9 Palm Tree Garden
- 10 Golf Putting / Cupping Green
- 11 Amphitheatre / Skating Rink
- 12 Main Pool Area
- 13 Children's Pool Area
- 14 Water Play Area
- 15 Timber Pool Deck
- 16 Children's Play Area
- 17 Rock Climbing Wall
- 18 Timber Deck
- 19 Pavilion
- 20 Cricket Pitch
- 21 Pet Park
- 22 Feature Central Plaza with Column Lights
- 23 Basketball Court
- 24 Volleyball Court
- 25 Tennis Courts
- Walking Trail with Fitness Stations
- 27 Jogging / Bicycle Trail
- 28 Turning Rotonda
- 29 Future Road
- 30 Fire Tender Access
- 31 Adult Bicycle Trail
- 32 Ramp Down to Basement
- 33 12m Driveway
- 34 9m Driveway
- 35 8m Driveway
- 36 Existing Tree
- 37 Feature Residential Block Entry
- 38 Club House

Cluster Plan