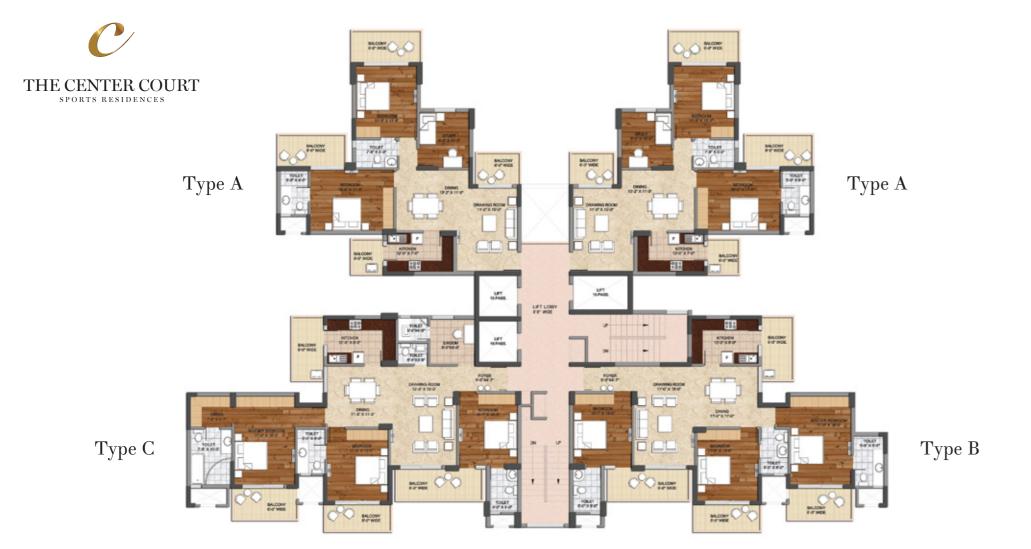

Cluster Plan

# TYPE A 2 BHK + Study + 2 Toilets

3 BHK + 3 Toilets

TYPE B

Area - 1910 sq.ft (177.50 sq.mt)

Area - 1565 sq.ft (145.44 sq.mt)

## TYPE C 3 BHK + 3 Toilets + Study / Servant Room + Toilet

Area - 2175 sq.ft (202.13 sq.mt)