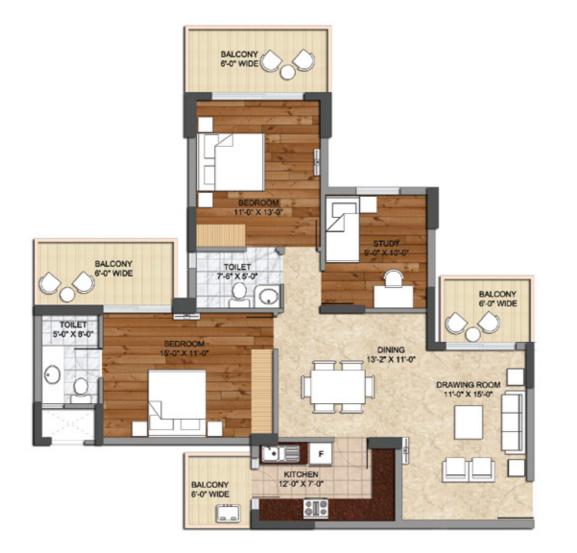

# TYPE A 2 BHK + Study + 2 Toilets

3 BHK + 3 Toilets

TYPE B

Area - 1910 sq.ft (177.50 sq.mt)

Area - 1565 sq.ft (145.44 sq.mt)